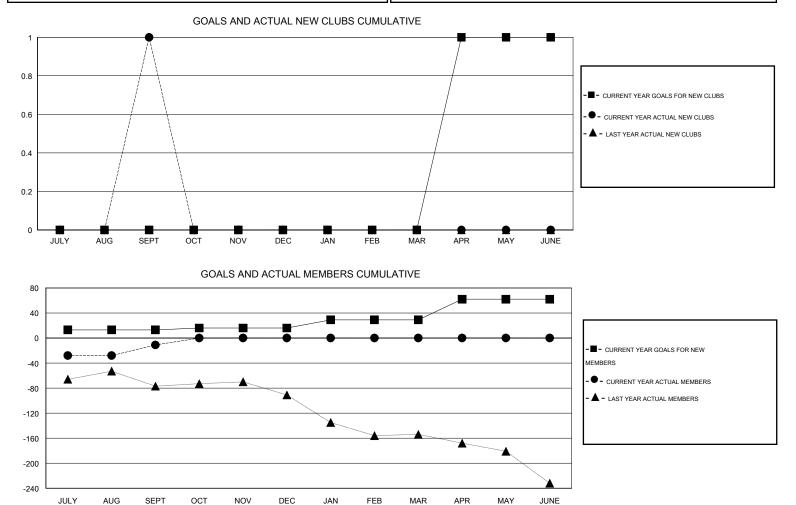

## LOCATION TEXAS

GMT CA 1

|               |                  | Clubs            |                  |                  | Members               |                    |                                     |                    |                  |  |
|---------------|------------------|------------------|------------------|------------------|-----------------------|--------------------|-------------------------------------|--------------------|------------------|--|
|               | RESUL            | TS FOR 2016-2017 |                  |                  | RESULTS FOR 2016-2017 |                    |                                     |                    |                  |  |
| QUARTER       | NEW CLUB<br>GOAL | NEW CLUBS        | DROPPED<br>CLUBS | NET<br>GAIN/LOSS | QUARTER               | NEW MEMBER<br>GOAL | CHARTER AND<br>NEW MEMBERS<br>ADDED | DROPPED<br>MEMBERS | NET<br>GAIN/LOSS |  |
| JULY/AUG/SEPT | 0                | 1                | 1                | 0                | JULY/AUG/SEPT         | 13                 | 107                                 | 118                | -11              |  |
| OCT/NOV/DEC   | 0                | 0                | 0                | 0                | OCT/NOV/DEC           | 3                  | 0                                   | 0                  | 0                |  |
| JAN/FEB/MAR   | 0                | 0                | 0                | 0                | JAN/FEB/MAR           | 13                 | 0                                   | 0                  | 0                |  |
| APR/MAY/JUNE  | 1                | 0                | 0                | 0                | APR/MAY/JUNE          | 33                 | 0                                   | 0                  | 0                |  |